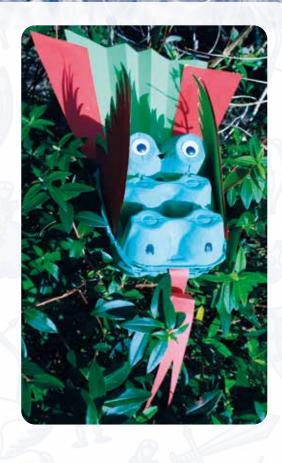

### How to make an egg carton dragon

#### What you need

1 x 6-cup egg carton

1 x 2 egg cups joined together

1 sheet of red craft paper

2 sheets of green craft paper

large googly craft eyes

black marker pen

scissors

masking tape

skewer

green paint and brush

printable dragon bits (see overleaf)

Cut the top off the 6-cup egg carton. The part with the egg cups indented in it will be the top of the dragon's mouth.

Re-attach the top part to the bottom part only with some masking tape. This will make a mouth for your dragon that you can open and close.

You can now paint the cartons in green paint.

Stick the googly eyes onto the top of the 2 egg cups and stick on top of the 6-cup egg carton.

If you put two holes in the back for your fingers, you will be able to move the dragon's mouth. Use scissors and a skewer to do this.

Photocopy the tongue and wings (see overleaf) onto coloured paper.

Attach the dragon's tongue and wings with glue.

Fan a piece of A4 green paper to fit into the back of the dragon's head.

Use your marker pen to draw on nostrils.