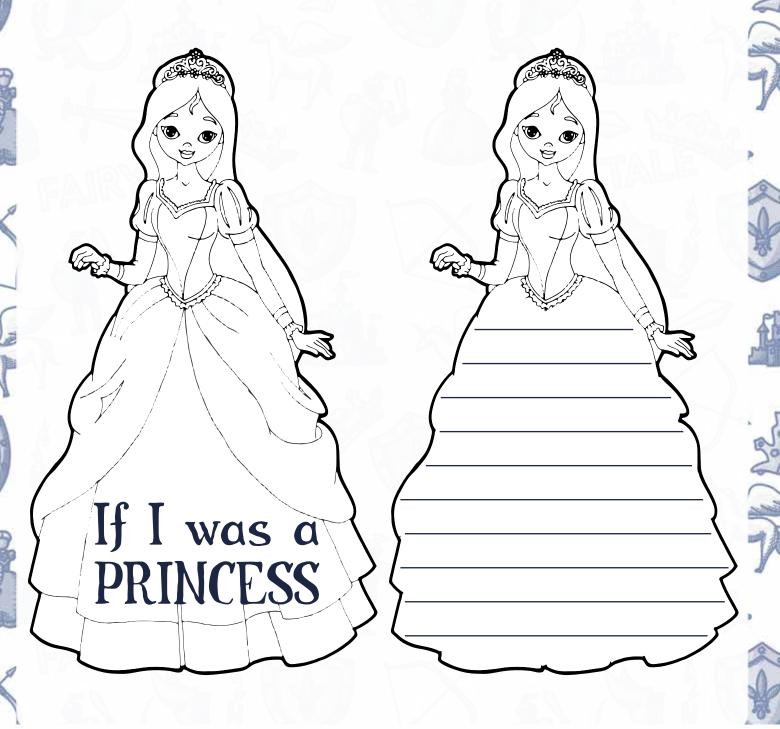

Wings

If I was...

Imagine you are a knight or a princess. Write down your experiences.

Imagine you are a knight or a princess. Write down your experiences.