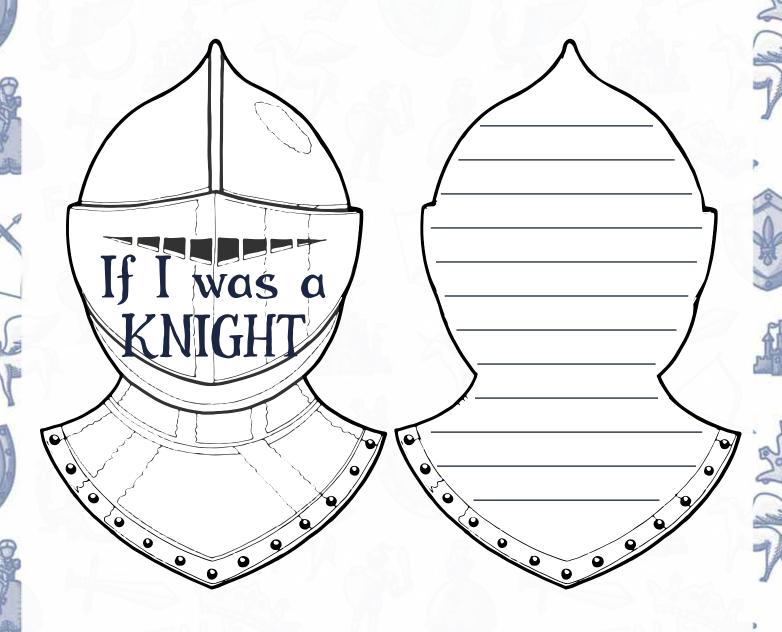

Wings

If I was...

Imagine you are a knight or a princess. Write down your experiences.

Imagine you are a knight or a princess. Write down your experiences.