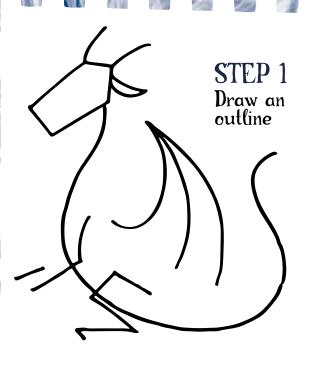

Wings Cut 4 2 in green and red Tongue

Learn how to draw your own dragon

STEP 2