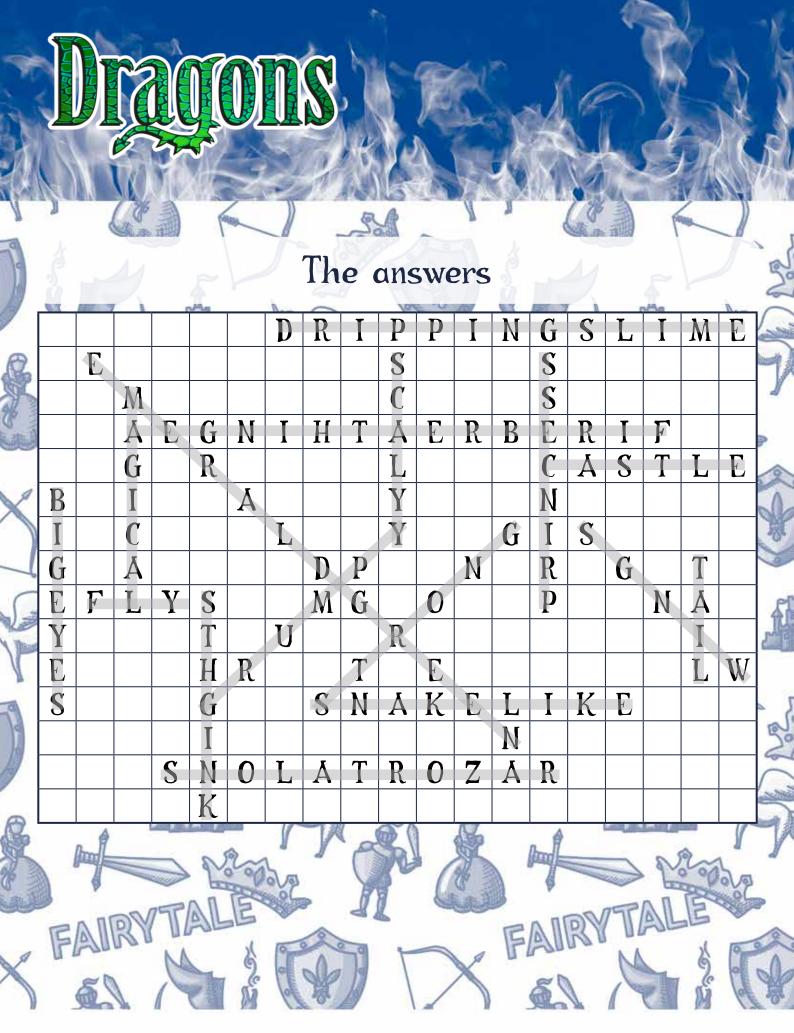

#### Word Search

### Test your reading and find the hidden words about dragons in the word search below

The words can be forward, backward or diagonal

| Will. | District Control | , , | -1                  | n/mlej                 |       | 11             |      |     | VM3          |   | JE 107                  | Will . | Activities 1 | - 1 |                 | 1000         |      | Na- |
|-------|------------------|-----|---------------------|------------------------|-------|----------------|------|-----|--------------|---|-------------------------|--------|--------------|-----|-----------------|--------------|------|-----|
| I     | S                | B   | U                   | L                      | W     | D              | R    | I   | P            | P | I                       | N      | G            | S   | L               | I            | M    | E   |
| Ā     | E                | N   | 0                   | A                      | I     | X              | F    | N   | S            | U | 0                       | J      | S            | W   | Q               | D            | 0    | T   |
| Н     | L                | M   | X                   | Н                      | Q     | B              | G    | M   | $\mathbf{C}$ | Y | F                       | G      | S            | I   | N               | S            | K    | Å   |
| D     | E                | Å   | E                   | G                      | N     | I              | Н    | T   | Å            | E | R                       | B      | E            | R   | I               | F            | T    | X   |
| 0     | Y                | G   | Y                   | R                      | W     | G              | P    | 0   | L            | U | L                       | S      | $\mathbf{C}$ | Á   | S               | T            | L    | E   |
| B     | L                |     | J                   | Q                      | Å     | P              | Á    | I   | Y            | B | E                       | T      | N            | P   | J               | T            | W    | Å   |
| I     | G                | C   | 0                   | Н                      | Á     | L              | X    | M   | Y            | Y | X                       | G      | I            | S   | 0               | $\mathbf{C}$ | N    | G   |
| G     | F                | Å   | T                   | $\mid \mathbf{E} \mid$ | D     | S              | D    | P   | K            | N | N                       | Z      | R            | W   | G               | Y            | T    | U   |
| E     | F                | L   | Y                   | S                      | K     | 0              | M    | G   | F            | 0 | T                       | M      | P            | I   | Y               | N            | Á    | N   |
| Y     | U                | Y   | M                   | T                      | I     | U              | I    | P   | R            | Y | B                       | D      | K            | W   | F               | Q            | I    | M   |
| E     | Н                | D   | K                   | Н                      | R     | E              | L    | T   | S            | E | Н                       | 0      | $\mathbf{C}$ | L   | A               | Z            | L    | W   |
| S     | T                | J   | W                   | G                      | Z     | T              | S    | N   | A            | K | E                       | L      | I            | K   | E               | K            | P    | S   |
| P     | G                | U   | P                   | I                      | Н     | K              | 0    | N   | Y            | P | Q                       | N      | W            | U   | 0               | X            | E    | I   |
| I     | Å                | N   | S                   | N                      | 0     | $\overline{L}$ | A    | T   | R            | 0 | Z                       | Å      | R            | F   | L               | F            | M    | Y   |
| B     | 0                | D   | M                   | K                      | Q     | I              | T    | F   | G            | N | $\overline{\mathbf{J}}$ | F      | L            | 0   | E               | S            | A    | D   |
|       | A                | 1   | ALCOHOL: UNIVERSITY | Section 1              | 00000 |                | 1 20 | 1 1 | 0            | 1 | B                       |        | A            | - 1 | Street, Street, | Bankery S.   | 1000 | 11/ |

#### Words to find

Big eyes

Fire breathing

Magical

Snake-like

Castle

Fly

Princess

Strong

Dripping slime

Grumpy

Razor talons

Tail

Emerald green

Knights

Scaly