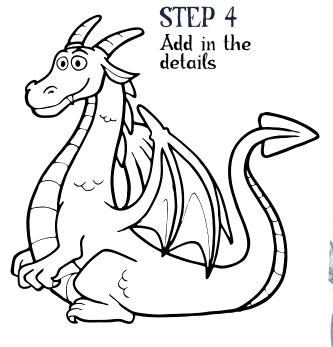

Wings Cut 4 2 in green and red Tongue

Learn how to draw your own dragon

STEP 2