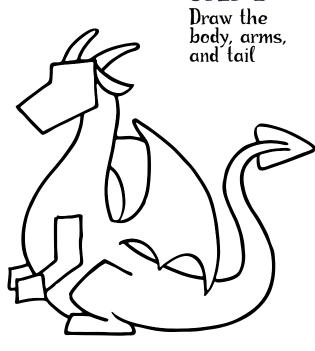

Wings Cut 4 2 in green and red Tongue

Learn how to draw your own dragon

STEP 2