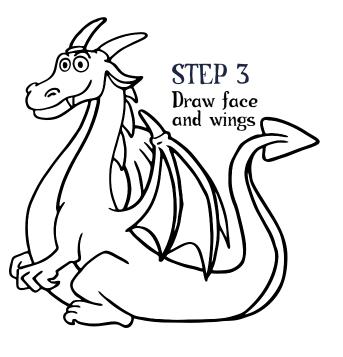

Wings Cut 4 2 in green and red Tongue

Learn how to draw your own dragon

STEP 2