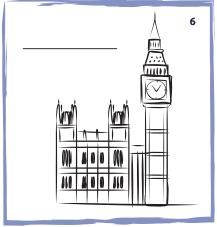

## Guess the landmarks

Colour and name the country of these landmarks

# The answers USA France Italy China 4 India 5 UK 6 Australia Brazil Egypt **Peters** Copyright© 2020. Peters Ltd. All rights reserved. Free for educational use at home or in classrooms. www.peters.co.uk