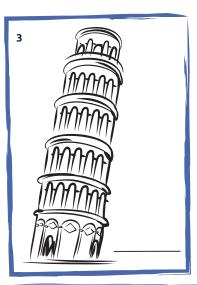

| L |   |   |   |    | Α |   | E | A |   |   |   |   |   |   |
|   | Z  |   |   | А |   |   |   |    | W | K |   |   |   |   |   |   | L |   |
|   | T  | F |   | N | L | Α | N | D  | R | C |   |   | R | U | S | S |   | Α |
|   |    |   |   |   |   |   |   | 11 | Δ |   |   |   |   | 5 |   |   | R |   |















### Countries and capitals crossword Using the capitals as clues, fill in the puzzle with the country names **Across** Jerusalem (6) 4 Canberra (9) **7** Tehran (4) **9** Madrid (5) **10** Rome (5) **12** Vienna (7) **13** Cairo (5) 10 **15** Havana (4) **16** Dublin (7) 12 **17** Warsaw (6) 13 Down Brasilia (6) Tokyo (5) Moscow (6) Berlin (7) Beijing (5)

**11** Paris (6)

**14** Bangkok (8)







## Guess the landmarks

Colour and name the country of these landmarks





















# The answers USA France Italy China 4 India 5 UK 6 Australia Brazil Egypt **Peters** Copyright© 2020. Peters Ltd. All rights reserved. Free for educational use at home or in classrooms. www.peters.co.uk



E: hello@peters.co.uk W: peters.co.uk