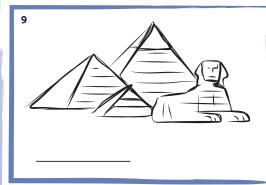

## Guess the landmarks

Colour and name the country of these landmarks

# The answers USA France Italy China 4 India 5 UK 6 Australia Brazil Egypt **Peters** Copyright© 2020. Peters Ltd. All rights reserved. Free for educational use at home or in classrooms. www.peters.co.uk