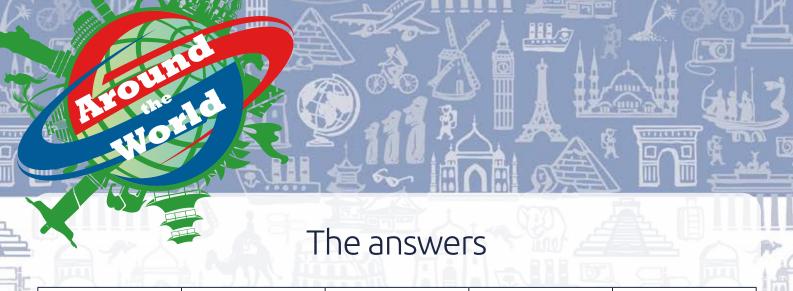

|   |   | N |   |   |   |    |   |   |   |   |   | W |   |   |   | C |
| E | D  |   | N | E | W | Z | Е | Α  | L | Α | Ν | D |   |   | E |   |   | E |
| N | IN |   |   | T | C |   |   |    |   |   |   |   |   |   |   | D |   | L |
| T | A  |   |   | H |   |   |   |    | Α |   |   |   |   |   | J |   | E | Α |
|   |    |   |   | E |   |   |   |    | D |   |   |   |   | A |   |   |   | N |
| N | R  | L |   | R |   | G | Н | Α  | N | Α |   | Y | M |   |   |   |   | D |
| A | E  |   |   | L |   |   |   |    | Α |   | E | A |   |   |   |   |   |   |
|   | Z  |   |   | А |   |   |   |    | W | K |   |   |   |   |   |   | L |   |
|   | T  | F |   | N | L | Α | N | D  | R | C |   |   | R | U | S | S |   | Α |
|   |    |   |   |   |   |   |   | 11 | Δ |   |   |   |   | 5 |   |   | R |   |















### Countries and capitals crossword Using the capitals as clues, fill in the puzzle with the country names **Across** Jerusalem (6) 4 Canberra (9) **7** Tehran (4) **9** Madrid (5) **10** Rome (5) **12** Vienna (7) **13** Cairo (5) 10 **15** Havana (4) **16** Dublin (7) 12 **17** Warsaw (6) 13 Down Brasilia (6) Tokyo (5) Moscow (6) Berlin (7) Beijing (5)

**11** Paris (6)

**14** Bangkok (8)







## Guess the landmarks

Colour and name the country of these landmarks





















# The answers USA France Italy China 4 India 5 UK 6 Australia Brazil Egypt **Peters** Copyright© 2020. Peters Ltd. All rights reserved. Free for educational use at home or in classrooms. www.peters.co.uk



E: hello@peters.co.uk W: peters.co.uk