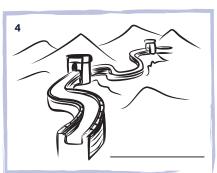

## Guess the landmarks

Colour and name the country of these landmarks

# The answers USA France Italy China 4 India 5 UK 6 Australia Brazil Egypt **Peters** Copyright© 2020. Peters Ltd. All rights reserved. Free for educational use at home or in classrooms. www.peters.co.uk