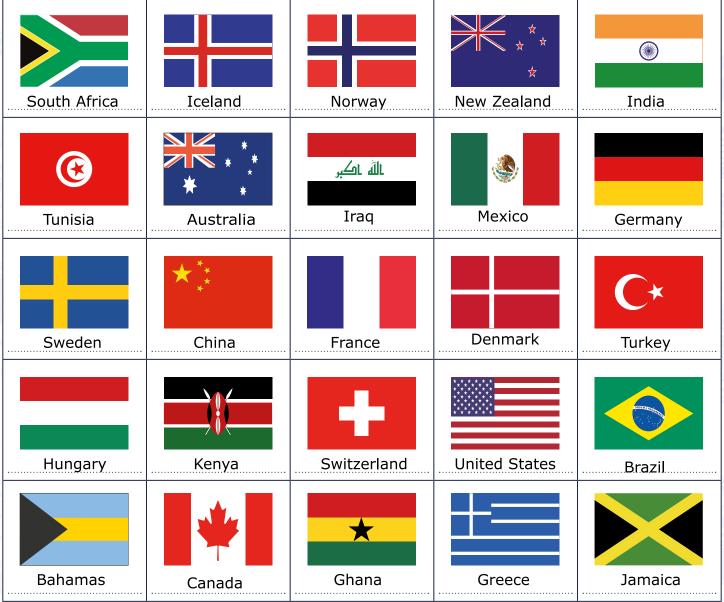

### Countries and capitals crossword Using the capitals as clues, fill in the puzzle with the country names **Across** Jerusalem (6) 4 Canberra (9) **7** Tehran (4) **9** Madrid (5) **10** Rome (5) **12** Vienna (7) **13** Cairo (5) 10 **15** Havana (4) **16** Dublin (7) 12 **17** Warsaw (6) 13 Down Brasilia (6) Tokyo (5) Moscow (6) Berlin (7) Beijing (5)

**11** Paris (6)

**14** Bangkok (8)