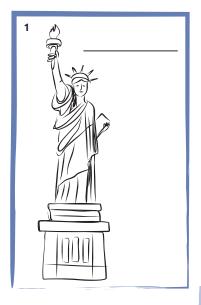

|   | L |   |   |   |    | Α |   | E | A |   |   |   |   |   |   |
|   | Z  |   |   | А |   |   |   |    | W | K |   |   |   |   |   |   | L |   |
|   | T  | F |   | N | L | Α | N | D  | R | C |   |   | R | U | S | S |   | Α |
|   |    |   |   |   |   |   |   | 11 | Δ |   |   |   |   | 5 |   |   | R |   |















### Countries and capitals crossword Using the capitals as clues, fill in the puzzle with the country names **Across** Jerusalem (6) 4 Canberra (9) **7** Tehran (4) **9** Madrid (5) **10** Rome (5) **12** Vienna (7) **13** Cairo (5) 10 **15** Havana (4) **16** Dublin (7) 12 **17** Warsaw (6) 13 Down Brasilia (6) Tokyo (5) Moscow (6) Berlin (7) Beijing (5)

**11** Paris (6)

**14** Bangkok (8)







## Guess the landmarks

Colour and name the country of these landmarks





















# The answers USA France Italy China 4 India 5 UK 6 Australia Brazil Egypt **Peters** Copyright© 2020. Peters Ltd. All rights reserved. Free for educational use at home or in classrooms. www.peters.co.uk



E: hello@peters.co.uk W: peters.co.uk